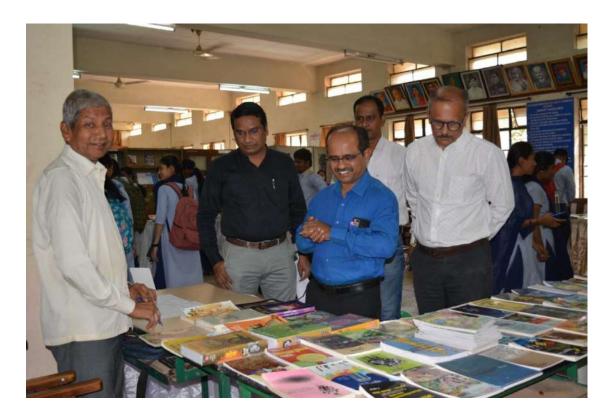

Background:-

Book Fair was Organized on 27th October 2023 in our College Library The proposal was given by Dr.Lokhande S.L Librarian Hirachand Nemchan College of Commerce to Celebrate the Vachan Prerana Divas & Celebrate the birth anniversary Dr. A.P.J.Abdul Kalam. The proposal was approved by Dr.Shah S.K the Principal, Hirachand Nemchand College of Commerce Book fair on 27<sup>th</sup> Oct 2023, 10:30AM to 4:30PM in our college Department of Library. Dr.Koti S.V Principal of Walchand Arts & Commerce College, Solapur, Dr.Shah S.K Principal H.N College & Prof.Mhetre Anup Inaugurated Book fair by cutting the ribbon. Suvidya Prkashan, Solapur, Nandadeep Books Service, Solapur & Vivekanand Kendra,Kanykumari Brach Solapur his organized the Book Fair under the HNCC. Many Student and Staff visited in the book fair.

## Visited College Staff for Book fair

Visited College Student for Book fair