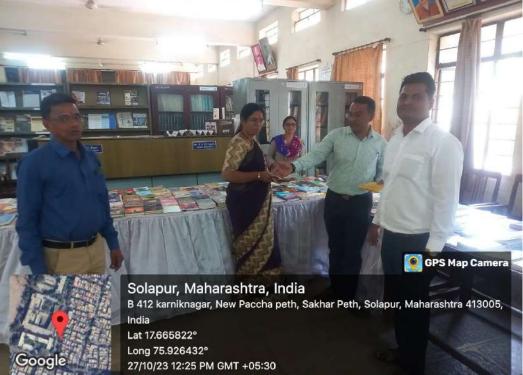

Background:-

Book Fair was Organized on 27th October 2023 in our College Library The proposal was given by Dr.Lokhande S.L Librarian Hirachand Nemchan College of Commerce to Celebrate the Vachan Prerana Divas & Celebrate the birth anniversary Dr. A.P.J.Abdul Kalam. The proposal was approved by Dr.Shah S.K the Principal, Hirachand Nemchand College of Commerce Book fair on 27<sup>th</sup> Oct 2023, 10:30AM to 4:30PM in our college Department of Library. Dr.Koti S.V Principal of Walchand Arts & Commerce College, Solapur, Dr.Shah S.K Principal H.N College & Prof.Mhetre Anup Inaugurated Book fair by cutting the ribbon. Suvidya Prkashan, Solapur, Nandadeep Books Service, Solapur & Vivekanand Kendra,Kanykumari Brach Solapur his organized the Book Fair under the HNCC. Many Student and Staff visited in the book fair.

## Felicitation of Guests

Felicitation of Suvidya Publishers, Solapur

## Felicitation of Suvidya Nandadeep Book Service, Solapur

Felicitation of Vivekanand Kendra Kanyakumari Branch , Solapur