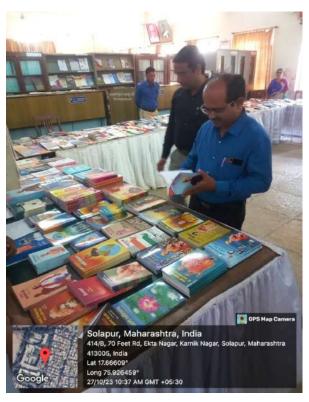

Background:-

Book Fair was Organized on 27th October 2023 in our College Library The proposal was given by Dr.Lokhande S.L Librarian Hirachand Nemchan College of Commerce to Celebrate the Vachan Prerana Divas & Celebrate the birth anniversary Dr. A.P.J.Abdul Kalam. The proposal was approved by Dr.Shah S.K the Principal, Hirachand Nemchand College of Commerce Book fair on 27<sup>th</sup> Oct 2023, 10:30AM to 4:30PM in our college Department of Library. Dr.Koti S.V Principal of Walchand Arts & Commerce College, Solapur, Dr.Shah S.K Principal H.N College & Prof.Mhetre Anup Inaugurated Book fair by cutting the ribbon. Suvidya Prkashan, Solapur, Nandadeep Books Service, Solapur & Vivekanand Kendra,Kanykumari Brach Solapur his organized the Book Fair under the HNCC. Many Student and Staff visited in the book fair.

## Visited College Staff for Book fair

Visited College Student for Book fair