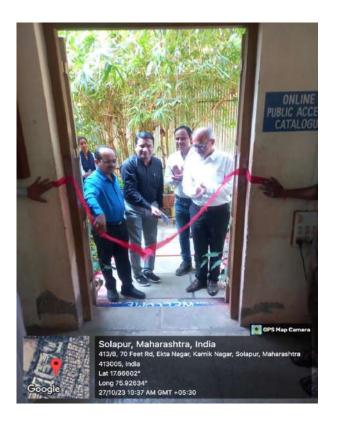

Background:-

Book Fair was Organized on 27th October 2023 in our College Library The proposal was given by Dr.Lokhande S.L Librarian Hirachand Nemchan College of Commerce to Celebrate the Vachan Prerana Divas & Celebrate the birth anniversary Dr. A.P.J.Abdul Kalam. The proposal was approved by Dr.Shah S.K the Principal, Hirachand Nemchand College of Commerce Book fair on 27<sup>th</sup> Oct 2023, 10:30AM to 4:30PM in our college Department of Library. Dr.Koti S.V Principal of Walchand Arts & Commerce College, Solapur, Dr.Shah S.K Principal H.N College & Prof.Mhetre Anup Inaugurated Book fair by cutting the ribbon. Suvidya Prkashan, Solapur, Nandadeep Books Service, Solapur & Vivekanand Kendra,Kanykumari Brach Solapur his organized the Book Fair under the HNCC. Many Student and Staff visited in the book fair.

## Inauguration by Dr.Koti S V, Principal Dr.Shah S.K & Prof.Mhetre Anup